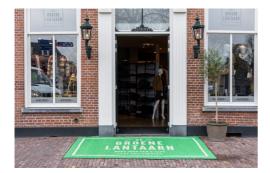

### **LOGO OUTDOOR**

Manufacturing Method: Tufted

Indoor / Outdoor Use: Inside / Outside

Backing: Rubber Nitryl

Pile Material: 100% Polyamide monofilament

Total Weight:3600 g/m²Pile Weight:1420 g/m²Total Height:8 mm

**Mat Dimensions:** 60x85 cm/ 85x115 cm/ 85x150 cm/ 115x180

cm/ 115x200 cm

Country of Origin: Poland

**Tariff Code:** 57032098 / 57032919

effect

indoor use

special size program