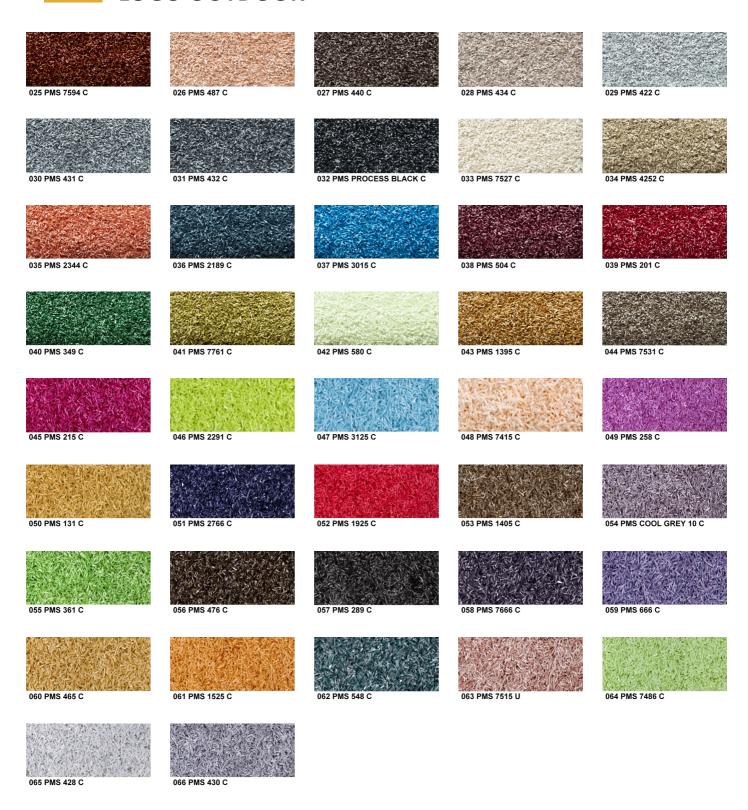

### 599

### **LOGO OUTDOOR**



Manufacturing Method: Tufted

Indoor / Outdoor Use: Inside / Outside

Backing: Rubber Nitryl

Pile Material: 100% Polyamide monofilament

Total Weight:3600 g/m²Pile Weight:1420 g/m²Total Height:8 mm

**Mat Dimensions:** 60x85 cm/ 85x115 cm/ 85x150 cm/ 115x180

cm/ 115x200 cm

Country of Origin: Poland

**Tariff Code:** 57032098 / 57032919







effect



indoor use

special size program

#### **AVAILABLE IN:**



Page 1/3 4 December 2024

Hamat B.V.

Spoelstraat 16 8281 JT Genemuiden
The Netherlands
sales@hamat.com



### 599

# **LOGO OUTDOOR**



Page 2/3 4 December 2024

#### Hamat B.V. Spoelstraat 16 8281 JT Genemuiden The Netherlands sales@hamat.com



599

## **LOGO OUTDOOR**

Due to production techniques, colors may vary. Weight and size indications are always approximate.

**View Online** 

Page 3/3 4 December 2024

Hamat B.V.

Spoelstraat 16 8281 JT Genemuiden The Netherlands sales@hamat.com