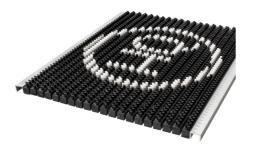

**Country of Origin:** Netherlands **Tariff Code:** 57049000

use

program

**AVAILABLE IN:** 

**Description:** Profi Brush SSP Logo Color

Available as: Mats

Color: 999 Anthracite / Graphite / Grigio

**Description:** Profi Brush SSP Logo 2nd Color

Available as: Mats

Color: 999 Anthracite / Graphite / Grigio

Due to production techniques, colors may vary. Weight and size indications are always approximate.

**View Online** 

Page 1/1 26 November 2024