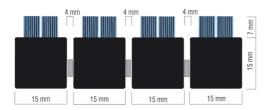

## **PROFI BRUSH SSP**





**Project Suitable:** Yes **Manufacturing Method:** Injection Backing: None

Pile Material: 100% Polypropylene

**Total Weight:** 15000 g/m<sup>2</sup>

**Base Material Composition:** 100% Polypropylene

**Country of Origin:** Netherlands **Tariff Code:** 57049000







use

program

**AVAILABLE IN:** 



**Description:** Profi Brush SSP Logo Color

Available as: Mats

Color: 999 Anthracite / Graphite / Grigio



**Description:** Profi Brush SSP Logo 2nd Color

Available as: Mats

Color: 999 Anthracite / Graphite / Grigio

Due to production techniques, colors may vary. Weight and size indications are always approximate.

**View Online** 

Page 1/1 26 November 2024