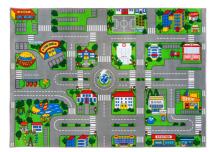

## **AVAILABLE IN:**

**Description:** Play Carpet City 100x150

Available as: Mats

Color: 001 Multi-color

 Width:
 100 cm

 Length:
 150 cm

**Description:** Play Carpet City 133x190

Available as: Mats