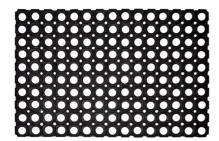

## 350 DOMINO 22MM

Manufacturing Method: Press

Indoor / Outdoor Use: Inside / Outside

Backing: None

Pile Material: 100% Rubber

Total Height: 22 mm

**Mat Dimensions:** 40x60 cm/ 45x75 cm/ 50x80 cm/ 60x80 cm/

80x120 cm/ 100x150 cm

Country of Origin: India
Tariff Code: 40169100

outdoor use

scrape

**AVAILABLE IN:** 

**Description:** Domino Open 22mm 100x150

Available as: Mats

Color: 007 Anthracite