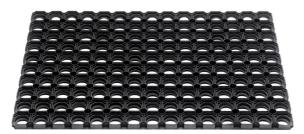

## **DOMINO 17MM**

Manufacturing Method: Press

Indoor / Outdoor Use: Inside / Outside

Backing: None

Pile Material: 100% Rubber

Total Height: 17 mm

Mat Dimensions: 40x60 cm/ 60x80 cm

Country of Origin: India
Tariff Code: 40169100

## **AVAILABLE IN:**

**Description:** Domino Open 17mm 40x60

Available as: Mats

Color: 007 Anthracite

 Width:
 40 cm

 Length:
 60 cm

**Description:** Domino Open 17mm 60x80

Available as: Mats

Color: 007 Anthracite

 Width:
 60 cm

 Length:
 80 cm

Due to production techniques, colors may vary. Weight and size indications are always approximate.

**View Online** 

Page 1/1 20 November 2024