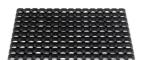

## **DOMINO 17MM**

Manufacturing Method: Press

Indoor / Outdoor Use: Inside / Outside

Backing: None

Pile Material: 100% Rubber

Total Height: 17 mm

Mat Dimensions: 40x60 cm/ 60x80 cm

Country of Origin: India
Tariff Code: 40169100

## **AVAILABLE IN:**

**Description:** Domino Open 17mm 40x60

Available as: Mats

Color: 007 Anthracite

 Width:
 40 cm

 Length:
 60 cm

**Description:** Domino Open 17mm 60x80

Available as: Mats