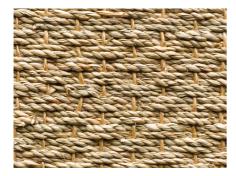

## 136 SEAGRASS

Manufacturing Method: Woven Backing: Latex

Pile Material:100% Sea GrassTotal Weight:2100 g/m²Pile Weight:1700 g/m²

Total Height: 5 mm

Pile Height: 4 mm

Available Roll Widths: 400 cm

Roll Length: 30 m1

Description: Seagrass Natural SSP + Cotton Look
Available as: SSP

Color: 115 Natural

**Description:** Seagrass Natural SSP + Leather Look

Available as: SSP

Color: 115 Natural

Due to production techniques, colors may vary. Weight and size indications are always approximate.