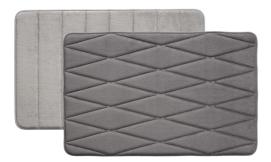

## 861 CALIFORNIA

Backing: SBR

Pile Material: / 60% Polyester

Manufacturing Method:KnittingTotal Height:15 mmPile Height:3 mm

Mat Dimensions: 50x78 cm/ 58x90 cm

Slip Sensitivity Topside: Ja
Washable At: 30 °C
Country of Origin: China
Tariff Code: 57050030

## **AVAILABLE IN:**

Available as: Mats

Color: 007 Anthracite

**Mat Dimensions:** 50x78 cm, 58x90 cm

Available as: Mats

Color: 010 Blue

Mat Dimensions: 50x78 cm, 58x90 cm

Available as: Mats

Color: 032 Creme

Mat Dimensions: 50x78 cm, 58x90 cm

Available as: Mats

Color: 014 Grey

**Mat Dimensions:** 50x78 cm, 58x90 cm

Available as: Mats

Color: 070 Taupe

Mat Dimensions: 50x78 cm, 58x90 cm