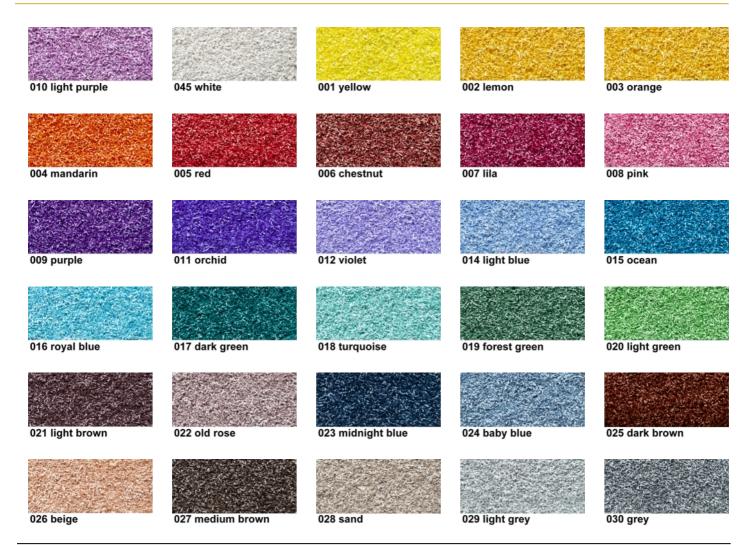

## **LOGO OUTDOOR**



**Manufacturing Method:** Tufted

Indoor / Outdoor Use: Inside / Outside Backing: Rubber Nitryl

100% Polyamide monofilament Pile Material:

**Total Weight:** 3600 g/m<sup>2</sup> Pile Weight: 1420 g/m<sup>2</sup> **Total Height:** 8 mm **Country of Origin:** Poland **Tariff Code:** 57032919







indoor

scrape

**AVAILABLE IN:** 



Page 1/2 27 May 2024

## Hamat B.V. Spoelstraat 16 8281 JT Genemuiden The Netherlands sales@hamat.com



599

## **LOGO OUTDOOR**



Due to production techniques, colors may vary. Weight and size indications are always approximate.

**View Online** 

Page 2/2 27 May 2024