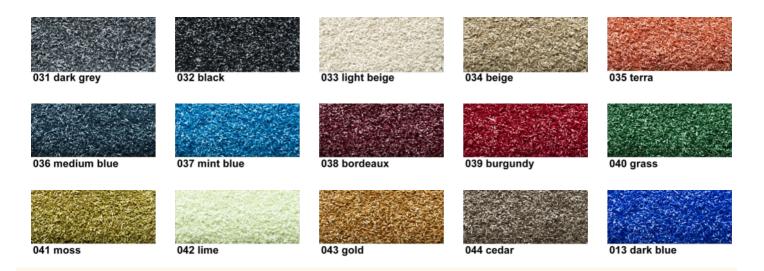

## **LOGO OUTDOOR**



**Manufacturing Method:** Tufted

Indoor / Outdoor Use: Inside / Outside Backing: Rubber Nitryl

100% Polyamide monofilament Pile Material:

**Total Weight:** 3600 g/m<sup>2</sup> Pile Weight: 1420 g/m<sup>2</sup> **Total Height:** 8 mm **Country of Origin:** Poland **Tariff Code:** 57032919







indoor

scrape

**AVAILABLE IN:** 



Page 1/2 27 May 2024

## Hamat B.V. Spoelstraat 16 8281 JT Genemuiden The Netherlands sales@hamat.com



599

## **LOGO OUTDOOR**



Due to production techniques, colors may vary. Weight and size indications are always approximate.

**View Online** 

Page 2/2 27 May 2024