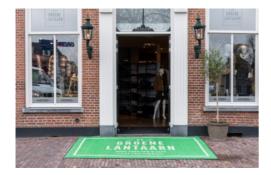

## **LOGO OUTDOOR**

**Manufacturing Method:** Tufted

Indoor / Outdoor Use: Inside / Outside Backing: Rubber Nitryl

100% Polyamide monofilament Pile Material:

**Total Weight:** 3600 g/m<sup>2</sup> Pile Weight: 1420 g/m<sup>2</sup> **Total Height:** 8 mm **Country of Origin:** Poland **Tariff Code:** 57032919