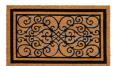

## **AVAILABLE IN:**

**Description:** E-Coco Design 45x75

Available as: Mat

Color: 101 Black / Blue / Natural

 Width:
 45 cm

 Length:
 75 cm

Page 1/2 11 July 2024

## 142 E-COCO DESIGN

**Description:** E-Coco Design 45x75 HR

Available as: Mats

Color: 102 Black / Blue / Natural

 Width:
 45 cm

 Length:
 75 cm

Due to production techniques, colors may vary. Weight and size indications are always approximate.