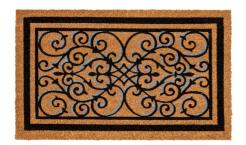

## **AVAILABLE IN:**

**Description:** E-Coco Design 45x75

Available as: Mat

Color: 101 Black / Blue / Natural

 Width:
 45 cm

 Length:
 75 cm

Page 1/2 11 July 2024

## 142 E-COCO DESIGN

**Description:** E-Coco Design 45x75 HR

Available as: Mats

Color: 102 Black / Blue / Natural

 Width:
 45 cm

 Length:
 75 cm

Due to production techniques, colors may vary. Weight and size indications are always approximate.