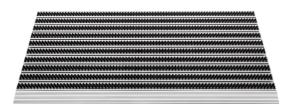

## 324 TOPLINE

Manufacturing Method:InjectionIndoor / Outdoor Use:OutsideBacking:None

Pile Material: 100% Polypropylene

Total Height: 15 mm

Mat Dimensions: 50x80 cm

Country of Origin: Netherlands

Tariff Code: 39189000