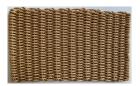

## **AVAILABLE IN:**

**Description:** Robust Natural 45x75

Available as: Mats

Color: 005 Natural Width: 45 cm Length: 75 cm

Robust Black 45x75 **Description:** 

Available as: Mats Color: 007 Black 45 cm Width: Length: 75 cm