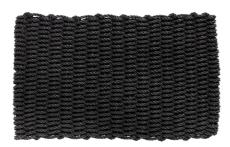

## **AVAILABLE IN:**

**Description:** Robust Natural 45x75

Available as: Mats

Color: 005 Natural Width: 45 cm Length: 75 cm

Robust Black 45x75 **Description:** 

Available as: Mats Color: 007 Black 45 cm Width: Length: 75 cm