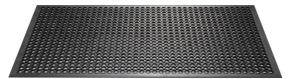

## **RESTAURANT**

**Manufacturing Method:** Press Indoor / Outdoor Use: Outside Backing: None

100% Rubber Pile Material:

**Total Height:** 12 mm **Mat Dimensions:** 150x90 cm **Country of Origin:** India **Tariff Code:** 40169100

## **AVAILABLE IN:**

**Description:** Restaurant Mat 90x150

Available as: Mats Color: 007 Black Width: 150 cm Length: 90 cm

**Description:** Restaurant Mat 90x150 - Nitryl

Available as: Mats Color: 007 Black Width: 150 cm Length: 90 cm