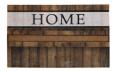

**Description:** Residence Welcome Herringbone 45x75

Available as:MatsColor:020 GreyWidth:45 cmLength:75 cm

**Description:** Residence Home Wood 45x75

Available as: Mats
Color: 021 Brown
Width: 45 cm
Length: 75 cm