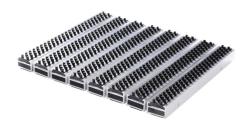

## 397 PROFI CABLE XXL

Backing: None

Profile Height: 20

Base Material Composition: 100% Aluminum

Finishing: No finishing

Country of Origin: Netherlands

**Tariff Code:** 39189000

aluminum profile

special size program