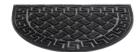

## **AVAILABLE IN:**

**Description:** Pinmix Wave 40x60

Available as: Mats Color: 107 Black Width: 40 cm Length: 60 cm

**Description:** Pinmix Wave 40x60 HR

Available as: Mats Color: 207 Black Width: 40 cm Length: 60 cm