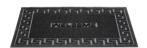

**Description:** Pinmix Welcome 40x60

Available as: Mats Color: 407 Black Width: 40 cm Length: 60 cm

Due to production techniques, colors may vary. Weight and size indications are always approximate.

**View Online** 