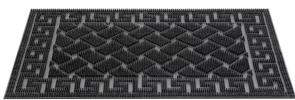

## **PINMIX**

**Manufacturing Method:** Press Indoor / Outdoor Use: Outside Backing: None

100% Rubber Pile Material:

**Total Height:** 10 mm **Mat Dimensions:** 40x60 cm **Country of Origin:** India **Tariff Code:** 40169100

## **AVAILABLE IN:**

**Description:** Pinmix Wave 40x60

Available as: Mats Color: 107 Black Width: 40 cm Length: 60 cm

**Description:** Pinmix Wave 40x60 HR

Available as: Mats Color: 207 Black Width: 40 cm Length: 60 cm