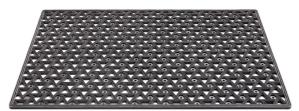

## 323 MATRIX

Manufacturing Method:PressIndoor / Outdoor Use:OutsideBacking:TPEPile Material:100% TPETotal Height:9 mmMat Dimensions:49x75 cmCountry of Origin:Belgium

39249000

**Tariff Code:** 

outdoo

eco friendly