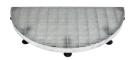

## **AVAILABLE IN:**

**Description:** Iron Mat Rectangle 40x80 + Feet

Available as: Mats
Color: 001 Steel
Width: 40 cm
Length: 80 cm

**Description:** Iron Mat Halfround 40x80 + Feet

Available as:MatsColor:002 SteelWidth:40 cmLength:80 cm