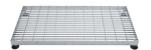

## **AVAILABLE IN:**

**Description:** Iron Mat Rectangle 40x80 + Feet

Available as: Mats
Color: 001 Steel
Width: 40 cm
Length: 80 cm

**Description:** Iron Mat Halfround 40x80 + Feet

Available as:MatsColor:002 SteelWidth:40 cmLength:80 cm