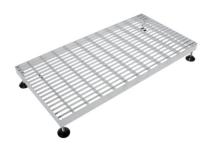

## **AVAILABLE IN:**

**Description:** Iron Mat Rectangle 40x80 + Feet

Available as: Mats
Color: 001 Steel
Width: 40 cm
Length: 80 cm

**Description:** Iron Mat Halfround 40x80 + Feet

Available as:MatsColor:002 SteelWidth:40 cmLength:80 cm