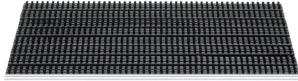

## 309 FANTASTIC ALU

Manufacturing Method:InjectionIndoor / Outdoor Use:OutsideBacking:None

Pile Material: 100% Polypropylene

Total Height:22 mmMat Dimensions:43x75 cmCountry of Origin:NetherlandsTariff Code:39189000

## **AVAILABLE IN:**

**Description:** Fantastic Alu Black 43x75

Available as: Mats
Color: 007 Black
Width: 43 cm
Length: 75 cm

Due to production techniques, colors may vary. Weight and size indications are always approximate.