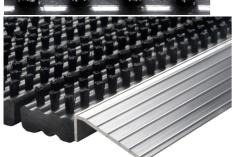

## 309 FANTASTIC ALU

Manufacturing Method:InjectionIndoor / Outdoor Use:OutsideBacking:None

Pile Material: 100% Polypropylene

Total Height:22 mmMat Dimensions:43x75 cmCountry of Origin:NetherlandsTariff Code:39189000

## **AVAILABLE IN:**

**Description:** Fantastic Alu Black 43x75

Available as: Mats
Color: 007 Black
Width: 43 cm
Length: 75 cm

Due to production techniques, colors may vary. Weight and size indications are always approximate.