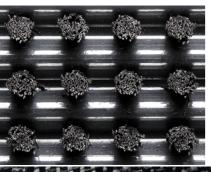

## 309 FANTASTIC ALU

Manufacturing Method:InjectionIndoor / Outdoor Use:OutsideBacking:None

Pile Material: 100% Polypropylene

Total Height:22 mmMat Dimensions:43x75 cmCountry of Origin:NetherlandsTariff Code:39189000