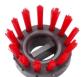

## 350 DOMINO BRUSHES

Manufacturing Method: Implanted Indoor / Outdoor Use: Inside / Outside

Backing: None

Pile Material: 50% Polypropylene / 50% Polyscraper

Total Height:30 mmMat Dimensions:3x3 cmCountry of Origin:DeutschlandTariff Code:57049000

## **AVAILABLE IN:**

**Description:** Domino Brushes Red 3x3cm for 22mm

Available as: Mats
Color: 001 Red
Width: 3 cm
Length: 3 cm

**Description:** Domino Brushes Green 3x3cm for 22mm

Available as: Mats

Color: 004 Green

Width: 3 cm

Length: 3 cm

**Description:** Domino Brushes Anthracite 3x3cm for 22mm

Available as: Mats

**Color:** 007 Anthracite

 Width:
 3 cm

 Length:
 3 cm

**Description:** Domino Brushes Blue 3x3cm for 22mm

Available as: Mats
Color: 010 Blue
Width: 3 cm
Length: 3 cm

Page 1/2 14 April 2024

Hamat B.V.

Spoelstraat 16 8281 JT Genemuiden
The Netherlands
sales@hamat.com