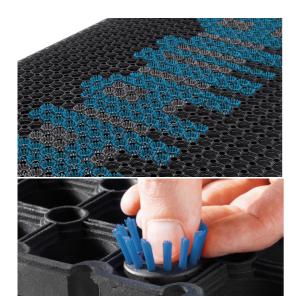

## 350 DOMINO BRUSHES

Manufacturing Method: Implanted Indoor / Outdoor Use: Inside / Outside

Backing: None

Pile Material: 50% Polypropylene / 50% Polyscraper

Total Height:30 mmMat Dimensions:3x3 cmCountry of Origin:DeutschlandTariff Code:57049000

## **AVAILABLE IN:**

**Description:** Domino Brushes Red 3x3cm for 22mm

Available as: Mats
Color: 001 Red
Width: 3 cm
Length: 3 cm

**Description:** Domino Brushes Green 3x3cm for 22mm

Available as: Mats

Color: 004 Green

Width: 3 cm

Length: 3 cm

**Description:** Domino Brushes Anthracite 3x3cm for 22mm

Available as: Mats

**Color:** 007 Anthracite

 Width:
 3 cm

 Length:
 3 cm

**Description:** Domino Brushes Blue 3x3cm for 22mm

Available as: Mats
Color: 010 Blue
Width: 3 cm
Length: 3 cm

Page 1/2 14 April 2024

Hamat B.V.

Spoelstraat 16 8281 JT Genemuiden
The Netherlands
sales@hamat.com