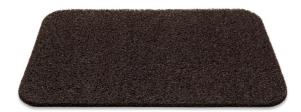

## 364 CURLY

Manufacturing Method:

Indoor / Outdoor Use:

Backing: Open Latex Anti-Slip
Pile Material: 100% Polymerics

Total Height: 12 mm

Mat Dimensions: 40x60 cm/ 60x80 cm

Extrussie

Inside / Outside

## **AVAILABLE IN:**

Available as: Mats

Color: 007 Black

Mat Dimensions: 40x60 cm, 60x80 cm

Available as: Mats

Color: 006 Brown

Mat Dimensions: 40x60 cm, 60x80 cm

Available as: Mats