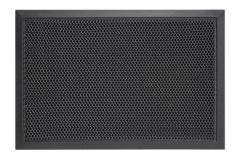

## **BLITZ 3D**

**Manufacturing Method:** Injection

Indoor / Outdoor Use: Inside / Outside

Backing: Rubber

Pile Material: 100% Polyester **Total Weight:** 2600 g/m<sup>2</sup> **Total Height:** 10 mm

**Mat Dimensions:** 40x60 cm/ 45x75 cm/ 60x90 cm

## **AVAILABLE IN:**

Available as: Mats

Color: 007 Anthracite

**Mat Dimensions:** 40x60 cm, 45x75 cm, 60x90 cm

Available as: Mats

017 Gold Color:

**Mat Dimensions:** 40x60 cm, 45x75 cm, 60x90 cm

Due to production techniques, colors may vary. Weight and size indications are always approximate.