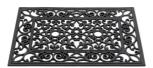

## **AVAILABLE IN:**

**Description:** Antiek Rectangle 40x60

Available as: Mats
Color: 301 Black
Width: 40 cm
Length: 60 cm

**Description:** Antiek 40x60 HR

Available as:MatsColor:302 BlackWidth:40 cmLength:60 cm

**Description:** Antiek French Lily 45x75

Available as: Mats

Color: 001 Black

Width: 45 cm

Length: 75 cm

**Description:** Antiek Welcome 45x75 HR

Available as: Mats
Color: 002 Black
Width: 45 cm
Length: 75 cm