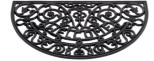

**Description:** Antiek French Lily 45x75

Available as: Mats

Color: 001 Black

Width: 45 cm

Length: 75 cm

**Description:** Antiek Welcome 45x75 HR

Available as: Mats
Color: 002 Black
Width: 45 cm
Length: 75 cm