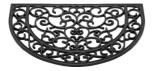

**Description:** Antiek French Lily 45x75

Available as: Mats

Color: 001 Black

Width: 45 cm

Length: 75 cm

**Description:** Antiek Welcome 45x75 HR

Available as: Mats
Color: 002 Black
Width: 45 cm
Length: 75 cm