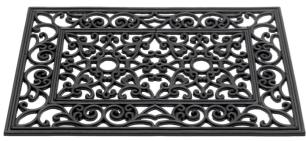

## 368 ANTIEK

Manufacturing Method:PressIndoor / Outdoor Use:OutsideBacking:None

Pile Material: 100% Rubber

Total Height: 12 mm

Mat Dimensions: 40x60 cm/ 45x75 cm

Country of Origin: India
Tariff Code: 40169100

## **AVAILABLE IN:**

**Description:** Antiek Rectangle 40x60

Available as: Mats
Color: 301 Black
Width: 40 cm
Length: 60 cm

**Description:** Antiek 40x60 HR

Available as:MatsColor:302 BlackWidth:40 cmLength:60 cm