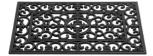

## 368 ANTIEK

Manufacturing Method:PressIndoor / Outdoor Use:OutsideBacking:None

Pile Material: 100% Rubber

Total Height: 12 mm

Mat Dimensions: 40x60 cm/ 45x75 cm

Country of Origin: India
Tariff Code: 40169100

## **AVAILABLE IN:**

**Description:** Antiek Rectangle 40x60

Available as: Mats
Color: 301 Black
Width: 40 cm
Length: 60 cm

**Description:** Antiek 40x60 HR

Available as:MatsColor:302 BlackWidth:40 cmLength:60 cm