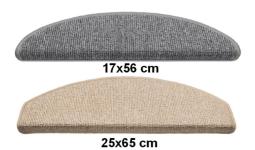

## **AVAILABLE IN:**

Available as: Stair mats

Color: 007 Anthracite

Mat Dimensions: 17x56 cm, 25x65 cm

Available as: Stair mats

Color: 017 Beige

Mat Dimensions: 17x56 cm, 25x65 cm

Available as: Stair mats

Color: 006 Brown

Mat Dimensions: 17x56 cm, 25x65 cm

Available as: Stair mats

Color: 014 Grey

Mat Dimensions: 17x56 cm, 25x65 cm

Due to production techniques, colors may vary. Weight and size indications are always approximate.