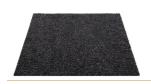

Manufacturing Method: Backing: Pile Material: Pile Material: Total Weight: Pile Weight: Total Height: Pile Height: Fire Class: Country of Origin: Tariff Code:

Tufted Bitumen 100% Polyamide 100% Econyl 3950 g/m² 850 g/m² 8 mm 6 mm Cfl - S1 Netherlands 57032999

## **AVAILABLE IN:**

Description: Available as: Color: Stellar Anthracite 50x50 Tiles 007 Anthracite

Due to production techniques, colors may vary. Weight and size indications are always approximate.