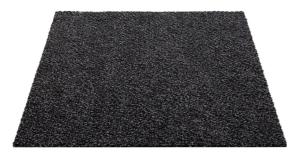

Manufacturing Method: Backing: Pile Material: Pile Material: Total Weight: Pile Weight: Total Height: Pile Height: Fire Class: Country of Origin: Tariff Code:

Tufted Bitumen 100% Polyamide 100% Econyl 3950 g/m² 850 g/m² 8 mm 6 mm Cfl - S1 Netherlands 57032999

## **AVAILABLE IN:**

Description: Available as: Color: Stellar Anthracite 50x50 Tiles 007 Anthracite

Due to production techniques, colors may vary. Weight and size indications are always approximate.