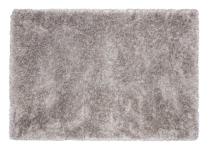

## AVAILABLE IN:

| Available as:<br>Color:<br>Available Roll Widths:<br>Roll Length: | Roll / SSP<br>027 Beige<br>400 cm<br>21 m1 |
|-------------------------------------------------------------------|--------------------------------------------|
| Available as:<br>Color:                                           | Roll / SSP<br>006 Brown                    |
| Available Roll Widths:<br>Roll Length:                            | 400 cm<br>21 m1                            |
| Available as:                                                     | Roll / SSP                                 |
| Color:<br>Available Roll Widths:                                  | 032 Creme<br>400 cm                        |
| Roll Length:                                                      | 21 m1                                      |
| Available as:                                                     | Roll / SSP                                 |
| Color:                                                            | 016 Silver                                 |
| Available Roll Widths:                                            | 400 cm                                     |
| Roll Length:                                                      | 21 m1                                      |