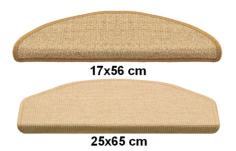

## **AVAILABLE IN:**

Available as: Stair mats

Color: 007 Black / 015 Black

Mat Dimensions: 17x56 cm, 25x65 cm

Available as: Stair mats

Color: 115 Natural

Mat Dimensions: 17x56 cm, 25x65 cm

Available as: Stair mats

Color: 007 Tweed

Mat Dimensions: 17x56 cm, 25x65 cm

Due to production techniques, colors may vary. Weight and size indications are always approximate.

View Online

Page 1/1 14 April 2024