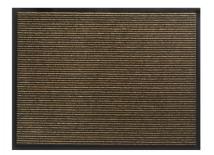

## **AVAILABLE IN:**

Available as: Mats Color: 007 Anthracite

> **Mat Dimensions:** 40x60 cm, 60x80 cm, 80x120 cm

Available as: Mats Color: 009 Bronze

> **Mat Dimensions:** 40x60 cm, 60x80 cm, 80x120 cm

Available as: Mats Color: 017 Brown