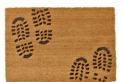

Color: 002 Black / Natural

Width: 40 cm Length: 60 cm

**Description:** Ruco Embossed Rubber Welcome 40x60

Available as: Mats

Color: 003 Black / Natural

 Width:
 40 cm

 Length:
 60 cm

**Description:** Ruco Embossed Rubber Paws 40x60

Available as: Mats

Color: 004 Black / Natural

 Width:
 40 cm

 Length:
 60 cm

Page 1/2 14 April 2024