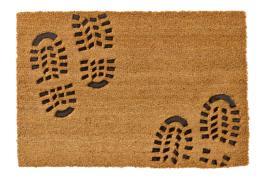

## **AVAILABLE IN:**

**Description:** Ruco Embossed Rubber Home 40x60

Available as: Mats

Color: 001 Black / Natural

 Width:
 40 cm

 Length:
 60 cm

**Description:** Ruco Embossed Rubber Foot 40x60

Available as: Mats

Color: 002 Black / Natural

Width: 40 cm Length: 60 cm

**Description:** Ruco Embossed Rubber Welcome 40x60

Available as: Mats

Color: 003 Black / Natural

 Width:
 40 cm

 Length:
 60 cm

**Description:** Ruco Embossed Rubber Paws 40x60