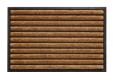

## **AVAILABLE IN:**

**Description:** Rubco Dots 40x60

Available as: Mats

Color: 001 Black / Natural

 Width:
 40 cm

 Length:
 60 cm

**Description:** Rubco Stripes 40x60

Available as: Mats

Color: 002 Black / Natural

 Width:
 40 cm

 Length:
 60 cm

**Description:** Rubco Blocks 40x60

Available as: Mats

Color: 003 Black / Natural

 Width:
 40 cm

 Length:
 60 cm