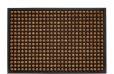

## **AVAILABLE IN:**

**Description:** Rubco Dots 40x60

Available as: Mats

Color: 001 Black / Natural

 Width:
 40 cm

 Length:
 60 cm

**Description:** Rubco Stripes 40x60

Available as: Mats