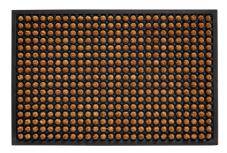

## 151 RUBCO

Manufacturing Method: Implanted Indoor / Outdoor Use: Inside / Outside

Backing: Rubber

Base Material Composition: 20% Latex / 40% Coconut / 40% Rubber

Pile Material: 100% Coconut

Total Height:16 mmMat Dimensions:40x60 cmCountry of Origin:IndiaTariff Code:57050080

## **AVAILABLE IN:**

**Description:** Rubco Dots 40x60

Available as: Mats

Color: 001 Black / Natural

 Width:
 40 cm

 Length:
 60 cm

**Description:** Rubco Stripes 40x60

Available as: Mats