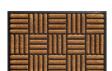

Color: 002 Black / Natural

 Width:
 40 cm

 Length:
 60 cm

**Description:** Rubco Blocks 40x60

Available as: Mats

Color: 003 Black / Natural

 Width:
 40 cm

 Length:
 60 cm