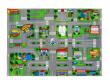

## **AVAILABLE IN:**

**Description:** Play Carpet City 100x150

Available as: Mats
Width: 100 cm
Length: 150 cm

**Description:** Play Carpet City 133x190

Available as: Mats
Width: 133 cm
Length: 190 cm

**Description:** Play Carpet Darts Green 79x237