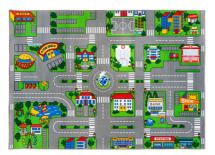

## **AVAILABLE IN:**

**Description:** Play Carpet City 100x150

Available as: Mats
Width: 100 cm
Length: 150 cm

**Description:** Play Carpet City 133x190

Available as: Mats
Width: 133 cm
Length: 190 cm

**Description:** Play Carpet Darts Green 79x237