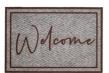

## **MONDIAL**

**Description:** Mondial Wood Stripes 50x75

Available as: Mats

Color: 073 Beige / Brown / Grey / Light Blue

 Width:
 50 cm

 Length:
 75 cm

**Description:** Mondial Welcome Border 50x75

Available as: Mats

Color: 074 Beige / Black / Grey

 Width:
 50 cm

 Length:
 75 cm

**Description:** Mondial Kitchen 50x75

Available as: Mats

Color: 075 Beige / Brown / Dark Beige / Light Beige

 Width:
 50 cm

 Length:
 75 cm