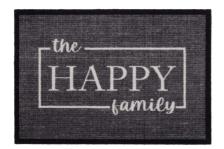

Color: 780 Anthracite / White

 Width:
 40 cm

 Length:
 60 cm

**Description:** Mondial The Happy Family 40x60

Available as: Mats

Color: 781 Black / Grey / White

 Width:
 40 cm

 Length:
 60 cm