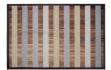

## **MONDIAL**

**Description:** Mondial Wood Stripes 50x75

Available as: Mats

Color: 073 Beige / Brown / Grey / Light Blue

 Width:
 50 cm

 Length:
 75 cm

**Description:** Mondial Welcome Border 50x75

Available as: Mats