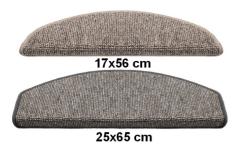

## **AVAILABLE IN:**

Available as: Stair mats

Color: 007 Anthracite

Mat Dimensions: 17x56 cm, 25x65 cm

Available as: Stair mats

Color: 027 Beige

Mat Dimensions: 17x56 cm, 25x65 cm

Available as: Stair mats

Color: 006 Brown

Mat Dimensions: 17x56 cm, 25x65 cm

Available as: Stair mats

Color: 032 Sand

Mat Dimensions: 17x56 cm, 25x65 cm

Due to production techniques, colors may vary. Weight and size indications are always approximate.