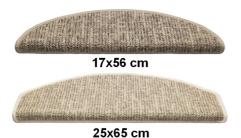

## **AVAILABLE IN:**

Available as: Stair mats

Color: 007 Anthracite

Mat Dimensions: 17x56 cm, 25x65 cm

Available as: Stair mats

Color: 027 Beige

Mat Dimensions: 17x56 cm, 25x65 cm

Available as: Stair mats

Color: 006 Brown

Mat Dimensions: 17x56 cm, 25x65 cm

Due to production techniques, colors may vary. Weight and size indications are always approximate.

View Online

Page 1/1 14 April 2024