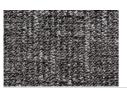

## **AVAILABLE IN:**

Available as: Stair mats

Color: 007 Anthracite

Mat Dimensions: 17x56 cm, 25x65 cm

Available as: Stair mats

Color: 027 Beige

Mat Dimensions: 17x56 cm, 25x65 cm

Available as: Stair mats