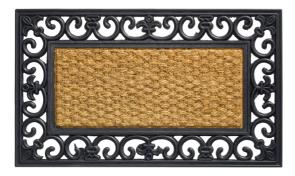

## 375 GAZELLE

Manufacturing Method: Implanted Indoor / Outdoor Use: Inside / Outside

Backing: Rubber

Base Material Composition: 40% Rubber / 60% Coconut

Pile Material: 100% Coconut

Total Height:10 mmMat Dimensions:45x75 cmCountry of Origin:IndiaTariff Code:57022000

## **AVAILABLE IN:**

**Description:** Gazelle Natural 45x75

Available as: Mats

 Color:
 100 Natural

 Width:
 45 cm

 Length:
 75 cm

**Description:** Gazelle Natural 45x75 HR

Available as: Mats