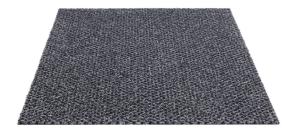

## 584 ESCAPE TEGEL

Manufacturing Method: Tufted
Backing: Bitumen

Pile Material:100% PolyamidePile Material:100% PolyamideTotal Weight:3910 g/m²Pile Weight:830 g/m²Total Height:8.2 mmPile Height:5.5 mmTile Dimensions:50 x 50 CM

scrape effect

50x50 cm

**Description:** Escape Anthracite 50x50

Available as: Mats

Color: 015 Anthracite

 Width:
 50 cm

 Length:
 50 cm

**Description:** Escape Graphite 50x50