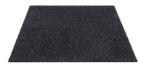

Available as: Mats

Color: 052 Graphite

 Width:
 50 cm

 Length:
 50 cm

Due to production techniques, colors may vary. Weight and size indications are always approximate.

**View Online** 

Page 1/1 14 April 2024