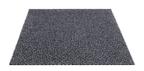

scrape effect

50x50 cm

**Description:** Escape Anthracite 50x50

Available as: Mats

Color: 015 Anthracite

 Width:
 50 cm

 Length:
 50 cm

**Description:** Escape Graphite 50x50

Available as: Mats

Color: 052 Graphite

 Width:
 50 cm

 Length:
 50 cm

Due to production techniques, colors may vary. Weight and size indications are always approximate.

**View Online** 

Page 1/1 14 April 2024