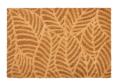

## **AVAILABLE IN:**

**Description:** E-Coco Embossed Heart 40x60

Available as: Mats Color: 001 Natural

Width: 40 cm Length: 60 cm

**Description:** E-Coco Embossed Leaves 40x60

Available as: Mats 002 Natural Color: Width: 40 cm