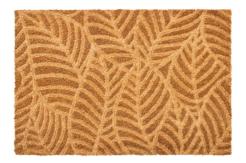

## **AVAILABLE IN:**

**Description:** E-Coco Embossed Heart 40x60

Available as: Mats Color: 001 Natural

Width: 40 cm Length: 60 cm

**Description:** E-Coco Embossed Leaves 40x60

Available as: Mats 002 Natural Color: Width: 40 cm