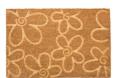

Length: 60 cm

**Description:** E-Coco Embossed Daisies 40x60

Available as: Mats

Color: 003 Natural Width: 40 cm Length: 60 cm

**Description:** E-Coco Embossed Sunflower 40x60

Available as: Mats

Color: 004 Natural Width: 40 cm Length: 60 cm