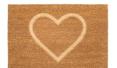

## **AVAILABLE IN:**

**Description:** E-Coco Embossed Heart 40x60

Available as: Mats Color: 001 Natural

Width: 40 cm Length: 60 cm

**Description:** E-Coco Embossed Leaves 40x60

Available as: Mats 002 Natural Color: Width: 40 cm