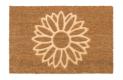

Length: 60 cm

**Description:** E-Coco Embossed Daisies 40x60

Available as: Mats

Color: 003 Natural Width: 40 cm Length: 60 cm

**Description:** E-Coco Embossed Sunflower 40x60

Available as: Mats

Color: 004 Natural Width: 40 cm Length: 60 cm