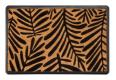

Width: 40 cm Length: 60 cm

**Description:** Delhi Welcome Flowers 40x60

Available as: Mats

Color: 005 Green / Natural / Yellow

Width: 40 cm Length: 60 cm

**Description:** Delhi Leaves 40x60

Available as: Mats