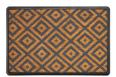

## **DELHI**

**Description:** Delhi Squares 40x60

Available as: Mats

Color: 007 Dark Grey / Natural

 Width:
 40 cm

 Length:
 60 cm

Due to production techniques, colors may vary. Weight and size indications are always approximate.