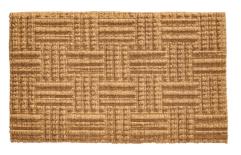

## COCO EMBOSSED

Manufacturing Method:ImplantedIndoor / Outdoor Use:InsideBacking:RubberBase Material Composition:50% CocoPile Material:100% CocoPile Height:15 mmMat Dimensions:45x75 cmCountry of Origin:IndiaTariff Code:57022000

scrape effect Implanted Inside Rubber 50% Coconut / 50% Rubber 100% Coconut 15 mm 45x75 cm India 57022000

## AVAILABLE IN:

| Description:<br>Available as:<br>Color:<br>Width:<br>Length: | Coco Embossed Blocks 45x75<br>Mats<br>001 Natural<br>45 cm<br>75 cm |
|--------------------------------------------------------------|---------------------------------------------------------------------|
| Description:<br>Available as:<br>Color:<br>Width:<br>Length: | Coco Embossed Rope 45x75<br>Mats<br>002 Natural<br>45 cm<br>75 cm   |
| Description:<br>Available as:<br>Color:<br>Width:<br>Length: | Coco Embossed Clouds 45x75<br>Mats<br>003 Natural<br>45 cm<br>75 cm |