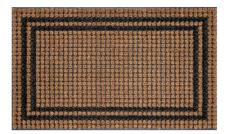

**Description:** Boutique Border 45x75

Available as: Mats

Color: 001 Black / Natural

Width: 45 cm Length: 75 cm

**Description:** Boutique Stripes and Squares 45x75

Available as: Mats

Color: 002 Black / Natural