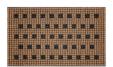

## **BOUTIQUE**

**Description:** Boutique Squares 45x75

Available as: Mats

Color: 004 Black / Natural

 Width:
 45 cm

 Length:
 75 cm

Due to production techniques, colors may vary. Weight and size indications are always approximate.