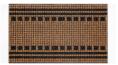

**Description:** Boutique Border 45x75

Available as: Mats

Color: 001 Black / Natural

Width: 45 cm Length: 75 cm

**Description:** Boutique Stripes and Squares 45x75

Available as: Mats

Color: 002 Black / Natural