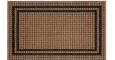

**Description:** Boutique Border 45x75

Available as: Mats

Color: 001 Black / Natural

Width: 45 cm Length: 75 cm

**Description:** Boutique Stripes and Squares 45x75

Available as: Mats

Color: 002 Black / Natural