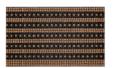

 Width:
 45 cm

 Length:
 75 cm

**Description:** Boutique Stripes and Dots 45x75

Available as: Mats

Color: 003 Black / Natural

 Width:
 45 cm

 Length:
 75 cm

Page 1/2 14 April 2024