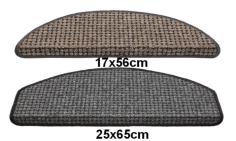

## **AVAILABLE IN:**

Available as: Stair mats Color: 007 Anthracite

**Mat Dimensions:** 17x56 cm, 25x65 cm

Available as: Stair mats Color: 027 Beige

**Mat Dimensions:** 17x56 cm, 25x65 cm

Available as: Stair mats Color: 006 Brown

**Mat Dimensions:** 17x56 cm, 25x65 cm

Due to production techniques, colors may vary. Weight and size indications are always approximate.

Page 1/1 14 April 2024