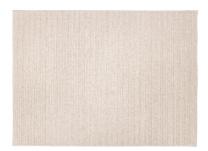

## 680 BANGALORE

Manufacturing Method: Hand woven

Pile Material: 35% Polyester / 65% Wool

Backing:CottonTotal Weight:4500 g/m²Pile Weight:2700 g/m²Country of Origin:IndiaTariff Code:57033100

use

special size program

**AVAILABLE IN:** 

Available as: SSP

Color: 027 Beige

Available as: SSP

Color: 031 Ivory

Available as: SSP

Color: 016 Silver

Available as: SSP

Color: 070 Taupe

Due to production techniques, colors may vary. Weight and size indications are always approximate.

**View Online** 

Page 1/1

Hamat B.V.

Spoelstraat 16 8281 JT Genemuiden The Netherlands sales@hamat.com Hamat B.V. certifies the supplied products to meet the requirements as specified and stated in the last editions of the technical information. The products have been produced and tested according procedures agreed in our quality system. The tests have been carried out according to the prescribed standards.