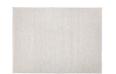

## 680 BANGALORE

Manufacturing Method: Hand woven

Pile Material: 35% Polyester / 65% Wool

Backing:CottonTotal Weight:4500 g/m²Pile Weight:2700 g/m²Country of Origin:IndiaTariff Code:57033100

use

special size program

**AVAILABLE IN:** 

Available as: SSP

Color: 027 Beige

Available as: SSP

Color: 031 Ivory

Available as: SSP

Color: 016 Silver

Available as: SSP

Color: 070 Taupe

Due to production techniques, colors may vary. Weight and size indications are always approximate.

**View Online** 

Page 1/1

Hamat B.V.

Spoelstraat 16 8281 JT Genemuiden The Netherlands sales@hamat.com Hamat B.V. certifies the supplied products to meet the requirements as specified and stated in the last editions of the technical information. The products have been produced and tested according procedures agreed in our quality system. The tests have been carried out according to the prescribed standards.