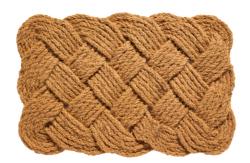

## 154 BALLADE

Manufacturing Method: Woven Indoor / Outdoor Use: Inside Backing: None

**Base Material Composition:** 100% Coconut **Pile Material:** 100% Coconut

Total Height:20 mmMat Dimensions:45x75 cmAnti-Slip Bottom:YesCountry of Origin:IndiaTariff Code:57022000

## **AVAILABLE IN:**

**Description:** Ballade Rectangle 45x75

Available as: Mats

 Color:
 001 Natural

 Width:
 45 cm

 Length:
 75 cm

**Description:** Ballade Octagon 45x75

Available as: Mats